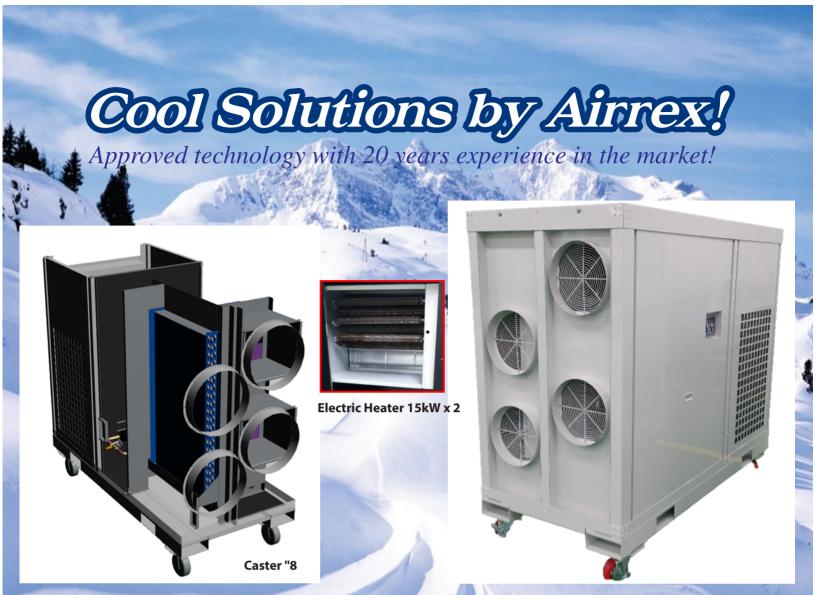

## Airrex Heatpump 12-Ton 460V~,60Hz,3Ph

Airrex heatpump operate in air temperatures from 68°to 113°F for cool mode and 80.6°F for Heat model. These heat pumps utilize eco-friendly 410A refrigerant.

Airrex heatpumps may require a fresh air supply for proper operation. Includes removable, washable air filters for easy maintenance. Thermostatically protected compressor includes high and low pressure warnings. Moves easily on swivel casters ("8 4 locking).

145,000 BTU Cooling and 100,000 BTU Heating feature 16" Supply duct and 16" Return duct and 20" diameter top warm air discharge.

ETL listed. 1 Year Warranty. 3 Year LG compressor warranty

AHSC-140

#### **Key Feature**

Cooling Capacity: 145,000 BTU/h Heating Capacity: 100,000 BTH/h

Power Consumption: 24 kW(Cooling), 32(Heating) Power 460V~,60Hz,3Ph

Weight: 1,323 lbs

Size (WxDxH): 33.9 x 72.8 x 66.2 inch